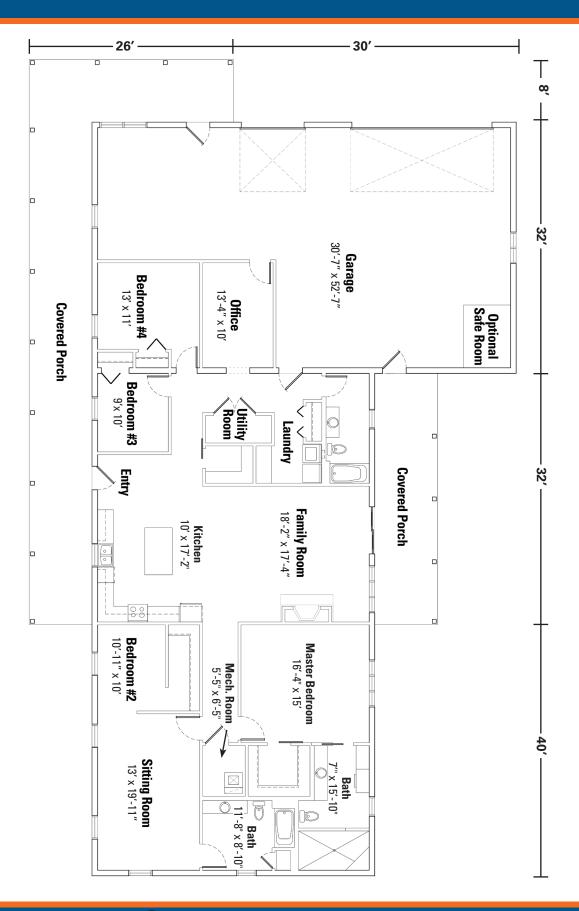

4 BEDROOMS - 3 BATHROOMS - 3,241 SQUARE FEET

## Floor Plan

This plan can be customized to fit your needs.